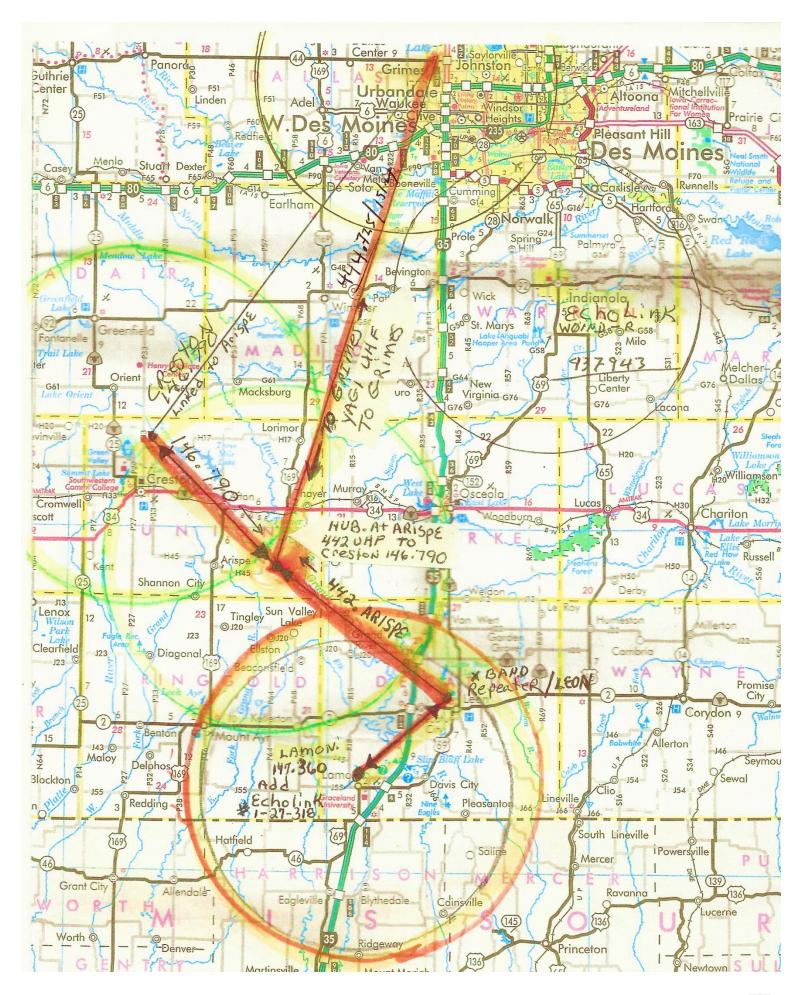

# <u>Des Moines, Iowa Repeaters – 03/31/2024.\* - (In progress always)</u>

As observed and reported by the Iowa Ten Meter Group - www.qsl.net/itmg

50 Mile radius. *Italics for digital stations*.

→For coordinated stations see: iowarepeater.org←